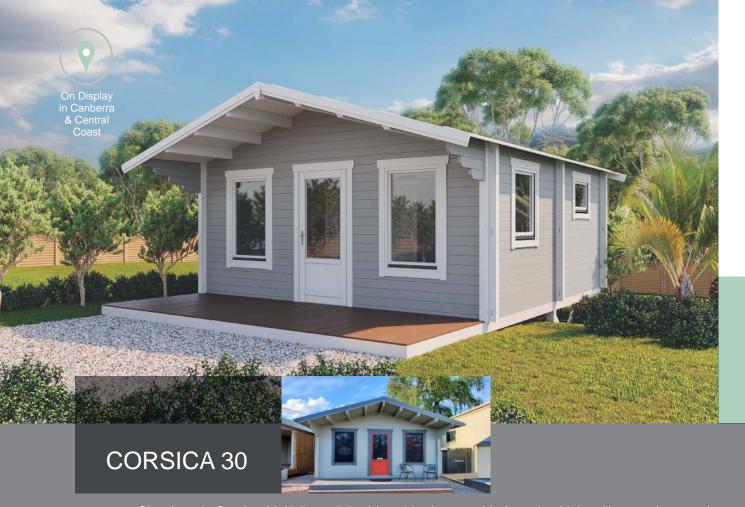

Classic style Corsica 30 (5.5 m x 5.5 m) is a 1 bedroom cabin featuring high ceilings and covered front deck area to sit back and relax. This traditional style cottage is a perfect solution for any Australian backyard. Corsica 30 is ideal for a stay-at-home children Family Home, Parents Retreat or can be an ultimate Teenage Studio. Corsica 30 can be your perfect getaway - close the door and enjoy the silence as cabin features double glazing on doors and windows. Constructed on a prepared level base, Corsica 30 timber studio can be assembled in 2 days. Some internal walls can be cut out, subject to builder's approval.