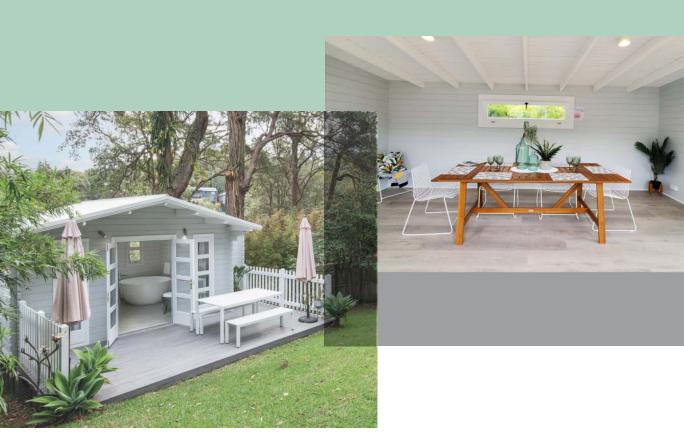

Elegant and functional, our most popular backyard cabin Sicilia Panorama 20 (5.4 m x 3.8 m) has a separate room inside to be used as a bathroom or for storage. It can be your ultimate teenage Retreat, a home office or a perfect place for guests. The cabin is featuring Panoramic French doors, German hardware and double glazing in doors and windows. With the floor area less than 20m2, this cabin can be built without council permission in NSW. Constructed on a prepared level base, Sicilia timber studio can be assembled in 1-2 days.

Sicilia Panorama 30 (8.2 m x 3.8 m) is a lifestyle changing addition to any home. This 1 bedroom cabin is a practical and beautiful space ideal for stay-at-home children Family Home, Parents Retreat, Teenage Studio or a Granny Flat. Packed with superb features such as Panoramic windows, double glazing on French doors and windows, this studio is open, airy and full of natural light. Sicilia Panorama 30 can be built with the sidewalls on the veranda or without. Constructed on a prepared level base, Sicilia timber studio can be assembled in 2 days. Sidewalls on the deck and some internal walls can be cut out, subject to builder's approval.