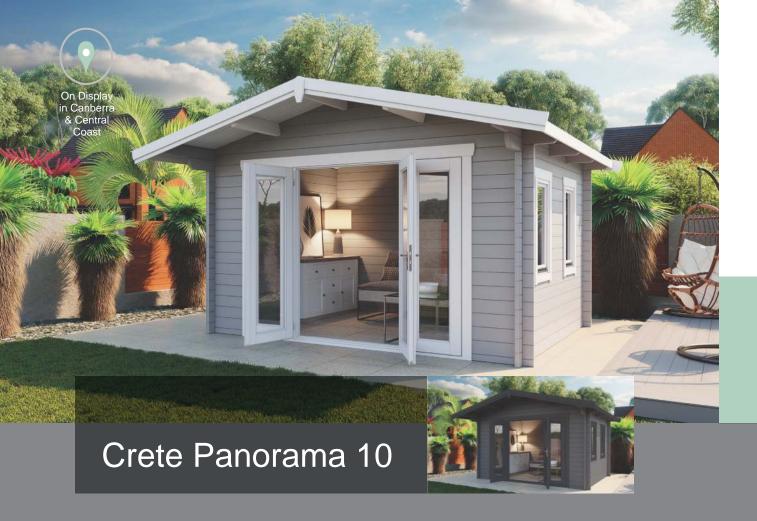

Open and airy, classic style Crete Panorama 10 (3.8 m x 2.8 m) with panoramic windows and doors is perfect for those looking for a quality Home office, pool house or recreational space. This timber studio will easily fit into any backyard adding extra space to flow seamlessly from the main house through outdoors. Crete Panorama 10 cabin has a floor of less than 10 m<sup>2</sup> and may be built without council permission in NSW, ACT, QLD, VIC, SA and TAS. Featuring double glazing on French doors and windows, this model is the easiest to install, and any handyman should DIY assemble it in just 1 day on a prepared level base.