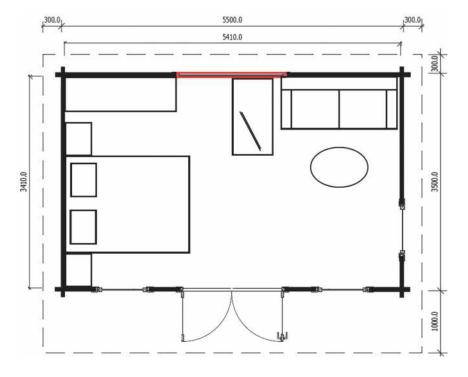

Elegant and functional, our most popular backyard cabin Sicilia Panorama 20 (5.4 m x 3.8 m) has a separate room inside to be used as a bathroom or for storage. It can be your ultimate teenage Retreat, a home office or a perfect place for guests. The cabin is featuring Panoramic French doors, German hardware and double glazing in doors and windows. With the floor area less than 20m2, this cabin can be built without council permission in NSW. Constructed on a prepared level base, Sicilia timber studio can be assembled in 1-2 days.