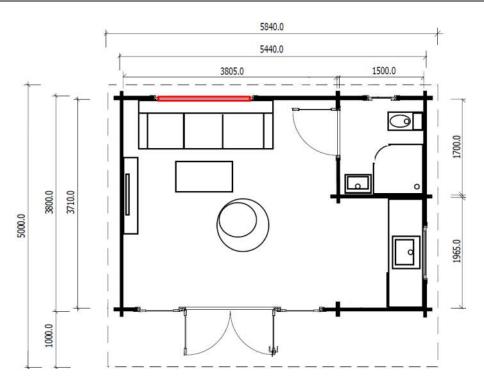

Sicilia Panorama 30 (8.2 m x 3.8 m) is a lifestyle changing addition to any home. This 1 bedroom cabin is a practical and beautiful space ideal for stay-at-home children Family Home, Parents Retreat, Teenage Studio or a Granny Flat. Packed with superb features such as Panoramic windows, double glazing on French doors and windows, this studio is open, airy and full of natural light. Sicilia Panorama 30 can be built with the sidewalls on the veranda or without. Constructed on a prepared level base, Sicilia timber studio can be assembled in 2 days. Sidewalls on the deck and some internal walls can be cut out, subject to builder's approval.