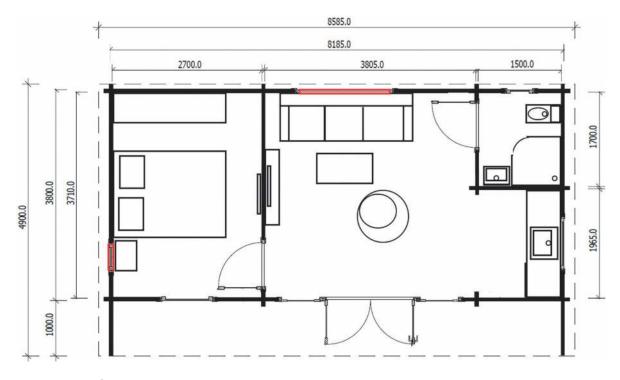

Sicilia Panorama 30 (8.2 m x 3.8 m) is a lifestyle changing addition to any home. This 1 bedroom cabin is a practical and beautiful space ideal for stay-at-home children Family Home, Parents Retreat, Teenage Studio or a Granny Flat. Packed with superb features such as Panoramic windows, double glazing on French doors and windows, this studio is open, airy and full of natural light. Sicilia Panorama 30 can be built with the sidewalls on the veranda or without. Constructed on a prepared level base, Sicilia timber studio can be assembled in 2 days. Sidewalls on the deck and some internal walls can be cut out, subject to builder's approval.