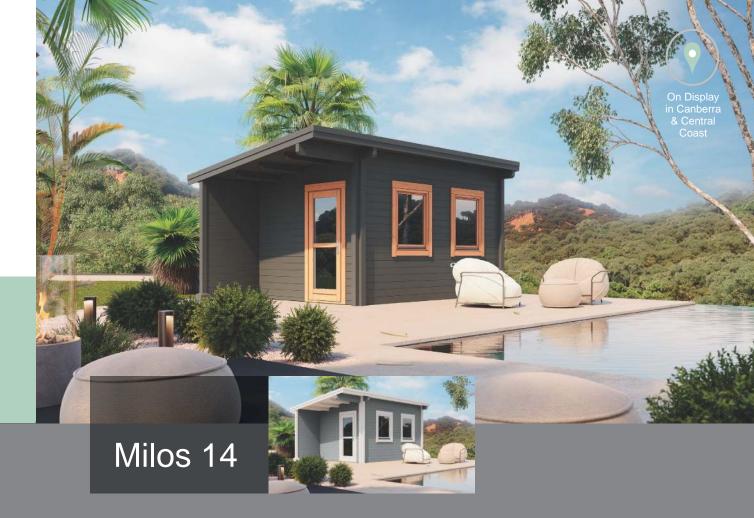

A sleek, modern cabin Milos 14 (4.5 m x 3.1 m) is a perfect space for relaxation and hobbies or a room for kids to play, learn and grow. Enjoy Scandinavian standard of living with top-performing Double Glazed doors and windows in timber frames providing more excellent sound insulation and energy efficiency. This beautiful cabin has a floor of less than 20m² and can be built without council permission in NSW. Clean linear style Milos 14 will blend in nicely to complete any garden landscape and this cabin can be assembled in just 1 day on a prepared level base.