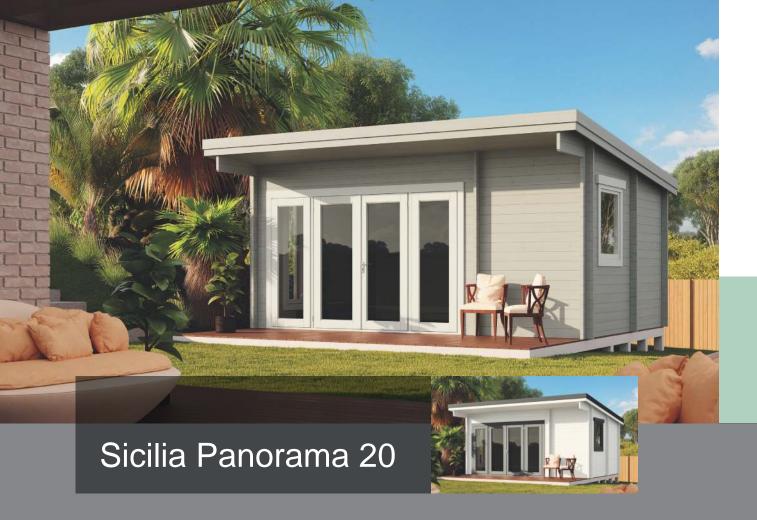

Elegant and functional, our most popular backyard cabin Sicilia Panorama 20 (5.4 m x 3.8 m) has a separate room inside to be used as a bathroom or for storage. It can be your ultimate teenage Retreat, a home office or a perfect place for guests. The cabin is featuring Panoramic French doors, German hardware and double glazing in doors and windows. With the floor area less than 20m2, this cabin can be built without council permission in NSW. Constructed on a prepared level base, Sicilia timber studio can be assembled in 1-2 days.