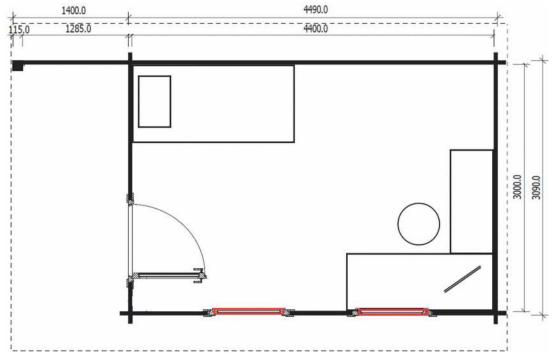

Corsica Panorama 18 (4.8 m x 3.8 m) is a classic style spacious one-room backyard cabin mostly used for a Home Office, Guest room, Teenage Retreat, as a She shed or an Art/painting studio. It is also perfectly suited for a pool house or a recreational space. Enjoy the premium Scandinavian building features that give you the comfort of living and add value to your property. This beautiful cabin has a floor area of less than 20m² and can be built without council permission in NSW. The cabin features double glazing on French doors and windows, can be assembled in 1 day on a prepared level base.