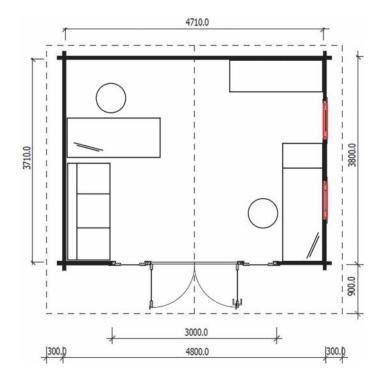

Modern and light-filled Skyros 19 (5.5 m x 3.5 m) is your best lifestyle space solution. Featuring top-performing Double glazed full-length timber windows to let the natural light in, it will become a statement of your backyard. Energy efficiency and silence when the doors are closed will please you in the years to come. This beautiful cabin has a floor of less than  $20\text{m}^2$  and can be built without council permission in NSW. Skyros is perfect for a relaxing retreat, a pool house, teenage Retreat, a home office or a study room. It's a smart way of adding extra space to your property. Designed with love and superbly manufactured timber studio Skyros 19 can be assembled in just 1 day on a prepared level base.

Floor plan can be flipped

Customizable placement of windows marked red on the floor plan