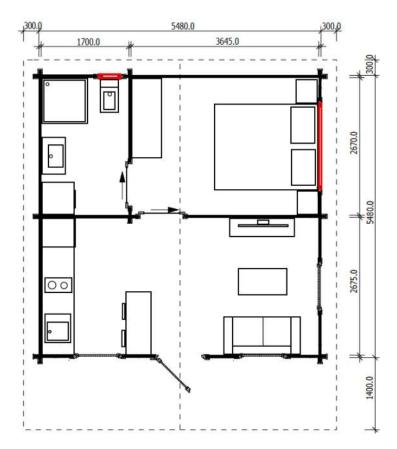

Classic style Corsica 30 (5.5 m x 5.5 m) is a 1 bedroom cabin featuring high ceilings and covered front deck area to sit back and relax. This traditional style cottage is a perfect solution for any Australian backyard. Corsica 30 is ideal for a stay-at-home children Family Home, Parents Retreat or can be an ultimate Teenage Studio. Corsica 30 can be your perfect getaway - close the door and enjoy the silence as cabin features double glazing on doors and windows. Constructed on a prepared level base, Corsica 30 timber studio can be assembled in 2 days. Some internal walls can be cut out, subject to builder's approval.

Floor plan can be flipped

Customizable placement of windows marked red on the floor plan