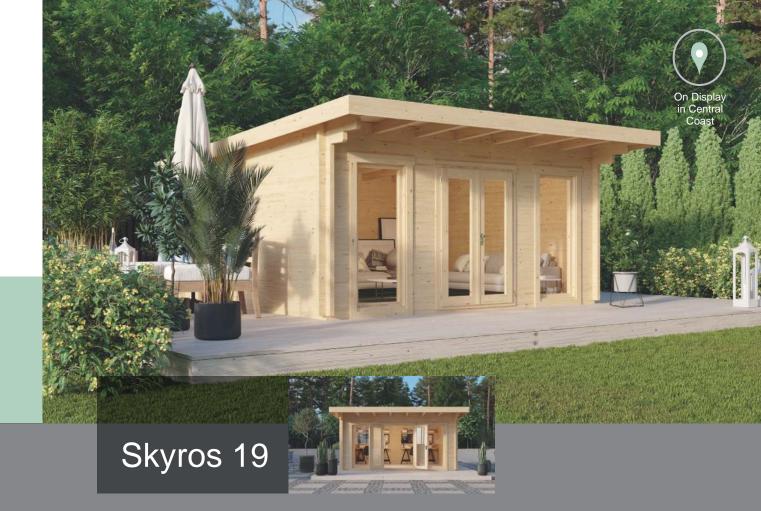

Modern and light-filled Skyros 19 (5.5 m x 3.5 m) is your best lifestyle space solution. Featuring top-performing Double glazed full-length timber windows to let the natural light in, it will become a statement of your backyard. Energy efficiency and silence when the doors are closed will please you in the years to come. This beautiful cabin has a floor of less than  $20\text{m}^2$  and can be built without council permission in NSW. Skyros is perfect for a relaxing retreat, a pool house, teenage Retreat, a home office or a study room. It's a smart way of adding extra space to your property. Designed with love and superbly manufactured timber studio Skyros 19 can be assembled in just 1 day on a prepared level base.