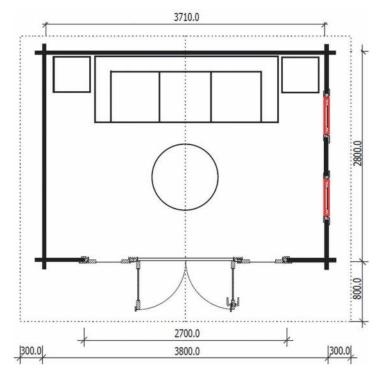

Open and airy, classic style Crete Panorama 10 (3.8 m x 2.8 m) with panoramic windows and doors is perfect for those looking for a quality Home office, pool house or recreational space. This timber studio will easily fit into any backyard adding extra space to flow seamlessly from the main house through outdoors. Crete Panorama 10 cabin has a floor of less than 10 m<sup>2</sup> and may be built without council permission in NSW, ACT, QLD, VIC, SA and TAS. Featuring double glazing on French doors and windows, this model is the easiest to install, and any handyman should DIY assemble it in just 1 day on a prepared level base.

Floor plan can be flipped

Customizable placement of windows marked red on the floor plan