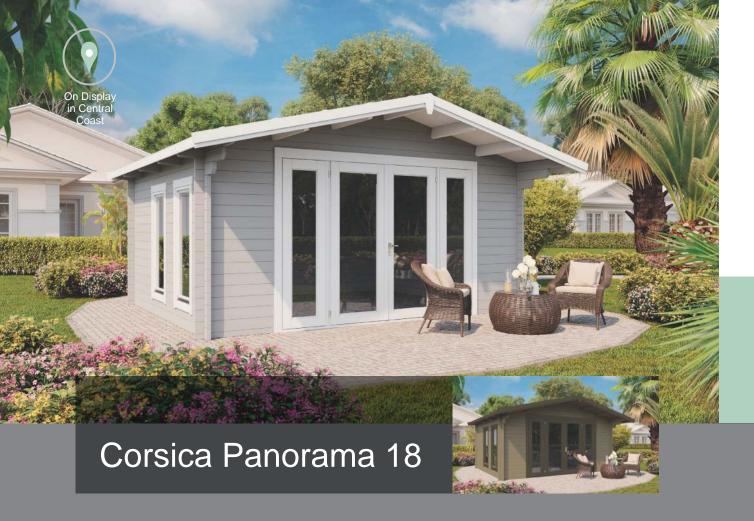

Corsica Panorama 18 (4.8 m x 3.8 m) is a classic style spacious one-room backyard cabin mostly used for a Home Office, Guest room, Teenage Retreat, as a She shed or an Art/painting studio. It is also perfectly suited for a pool house or a recreational space. Enjoy the premium Scandinavian building features that give you the comfort of living and add value to your property. This beautiful cabin has a floor area of less than 20m² and can be built without council permission in NSW. The cabin features double glazing on French doors and windows, can be assembled in 1 day on a prepared level base.