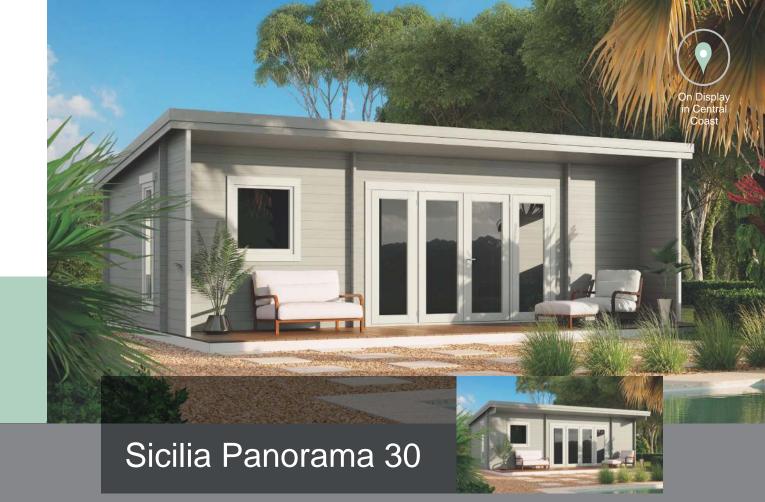

Sicilia Panorama 30 (8.2 m x 3.8 m) is a lifestyle changing addition to any home. This 1 bedroom cabin is a practical and beautiful space ideal for stay-at-home children Family Home, Parents Retreat, Teenage Studio or a Granny Flat. Packed with superb features such as Panoramic windows, double glazing on French doors and windows, this studio is open, airy and full of natural light. Sicilia Panorama 30 can be built with the sidewalls on the veranda or without. Constructed on a prepared level base, Sicilia timber studio can be assembled in 2 days. Sidewalls on the deck and some internal walls can be cut out, subject to builder's approval.